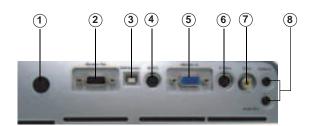

# **Connecting Your Projector**

| 1 | IR receiver                    |
|---|--------------------------------|
| 2 | VGA out (monitor loop-through) |
| 3 | USB connector                  |
| 4 | RS232 connector                |
| 5 | VGA in (D-sub) connector       |
| 6 | S-video connector              |
| 7 | Composite video connector      |
| 8 | Audio input connector          |